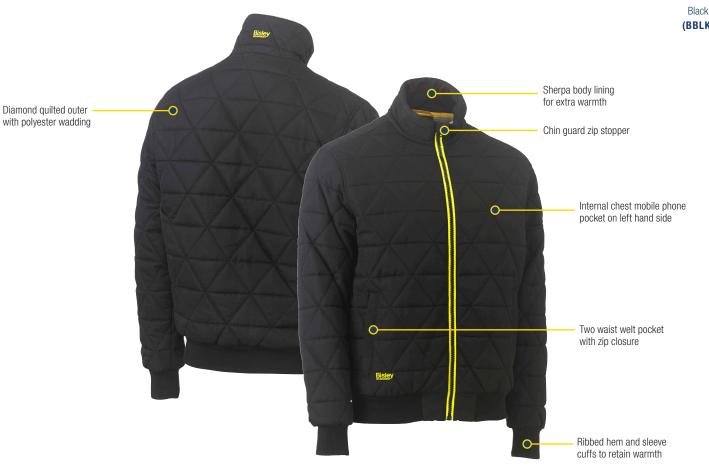

### **FEATURES**

- Diamond quilted outer with polyester wadding
- Sherpa body lining for extra warmth
- Internal chest mobile phone pocket on left hand side
- Two waist welt pocket with zip closure
- Ribbed hem and sleeves cuffs to retain warmth
- / Chin guard zip stopper

### **COLOURS**

Black (BBLK)